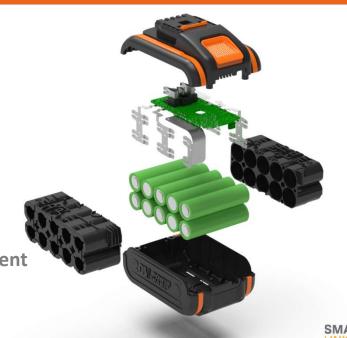

## WORX PowerShare<sup>™</sup> Akku WA3648

New BMS Technology

Dual Protection Design prevent battery from deep discharge, overheating and overload.

Cooling System improvement

The combination of the special bracket material, full packed design and air cooling structure design explains good cooling performance, which prolong battery life.

20V Max Power Share
High-Performance+ Battery

21700 High Performance Cells + Smart PCB + Cooled & Protected Cells

| Worx Art. Nr. | Bezeichnung                    | EAN           |
|---------------|--------------------------------|---------------|
| WA3648        | WORX 20V Akku WA3648 8.0Ah PRO | 6924328325550 |