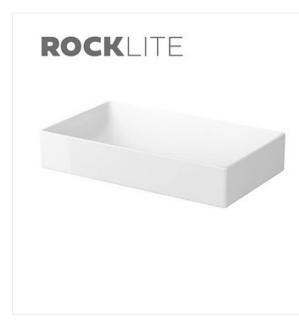

## INVERTO COUNTERTOP WASHBASIN RECTANGULAR 60

COLLECTION INVERTO

## **Product description**

The INVERTO collection includes countertop washbasins with a glossy finish. The washbasins are made from high-quality, lightweight and extremely sturdy ROCKLITE ceramic mass which easily withstands impact and loads. The first-class workmanship comes with a modern design