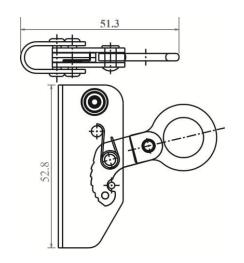

### **Designation:**

Guided Type Fall Arrester on Kernmantle Rope

- Works on 12 mm diam Polyester Kernmantle rope; the rope grab is incorporated permanently on its anchorage line and comes with an energy absorber.
- The sewing is protected with a strong transparent covering sleeve which protects the end and also makes the stitches visible for easy inspection before the use.
- Minimum breaking strength: > 15 kN.

#### Material:

Rope Grab: Stainless steel

Rope: Polyester

Shock Absorber: Polyester and Polyamide

| HS code  | Carton Size / Pieces | Unit Weight |
|----------|----------------------|-------------|
| 83081010 | 66x38x24 / 10        | 1.85 kg     |