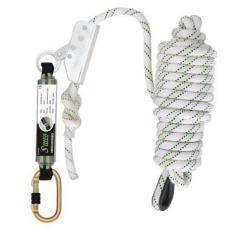

### **Designation:**

Guided Type Fall Arrester on Kernmantle Rope

- Works on 12 mm diam Polyester Kernmantle rope; the rope grab is incorporated permanently on its anchorage line and comes with an energy absorber.
- The sewing is protected with a strong transparent covering sleeve which protects the end and also makes the stitches visible for easy inspection before the use.
- Minimum breaking strength: > 15 kN.

## Connectors:

1 steel screw-locking karabiner opening 17 mm for connection on a harness.

Compliance: EN353-2:2002

Length: 10 metres

Also exists in 20, 30, 40, 50 mtr Other length on request

#### Material:

Rope Grab: Stainless steel

Rope: Polyester

Shock Absorber: Polyester and Polyamide

| HS code  | Carton Size / Pieces | Unit Weight |
|----------|----------------------|-------------|
| 83081010 | 66x38x24 / 10        | 1.85 kg     |